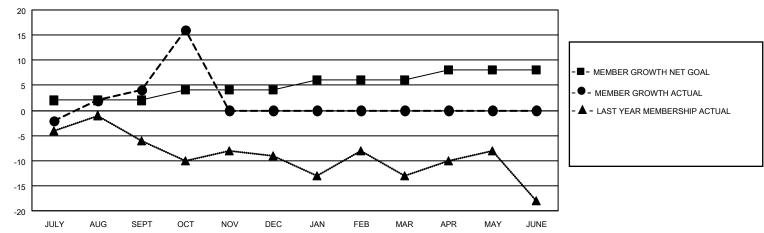

#### GOALS AND ACTUAL MEMBERS CUMULATIVE

| DROPPED CLUBS: 0 |    | 20 CLUBS OF 44 ADDED 1 OR<br>MORE NEW MEMBERS | GENDER DISTRIBUTION                |              |  |
|------------------|----|-----------------------------------------------|------------------------------------|--------------|--|
|                  |    | MORE NEW MEMBERS                              | MALE                               | 849 (70.81%) |  |
|                  |    |                                               | FEMALE                             | 350 (29.19%) |  |
| DROPPED MEMBERS  |    |                                               | NON BINARY                         | 0 (0.00%)    |  |
|                  |    |                                               | PREFER NOT TO ANSWER               | 0 (0.00%)    |  |
| DECEASED         | 6  |                                               |                                    | , ,          |  |
| CLUB CANCELLED   | 0  | CLICK HERE FOR CUMULATIVE                     | TOTAL FAMILY UNIT MEMBERS          | 94           |  |
| OTHER            | 23 | MEMBERSHIP DATA                               |                                    |              |  |
| TOTAL            | 29 |                                               | FAMILY MEMBERS PAYING HALF DUES 47 |              |  |
|                  |    |                                               |                                    |              |  |